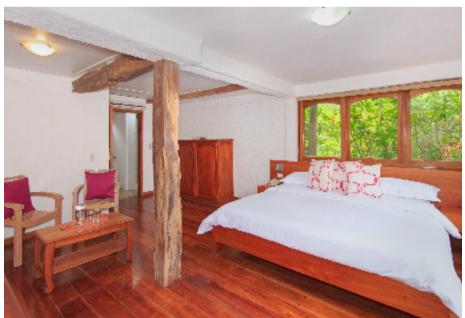

# SUITES

Enchanted Galapagos Lodge has 10 newly renovated standard and superior suites all with private ensuite bathrooms, hot and cold water showers and air-conditioning units. There are three separate complexes, with nearby open-air lounges having a communal lounge space which provides privacy. Rooms are cleaned daily for guests and breakfast is included.