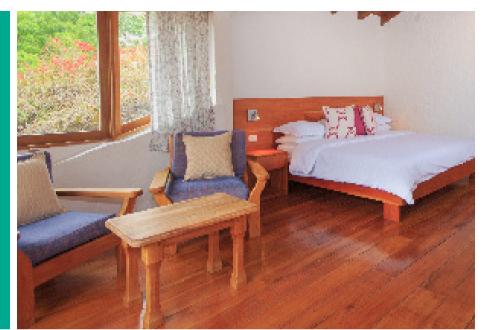

# SUITES

Enchanted Galapagos Lodge has 10 newly renovated standard and superior suites all with private ensuite bathrooms, hot and cold water showers and air-conditioning units. There are three separate complexes, with nearby open-air lounges having a communal lounge space which provides privacy. Rooms are cleaned daily for guests and breakfast is included.