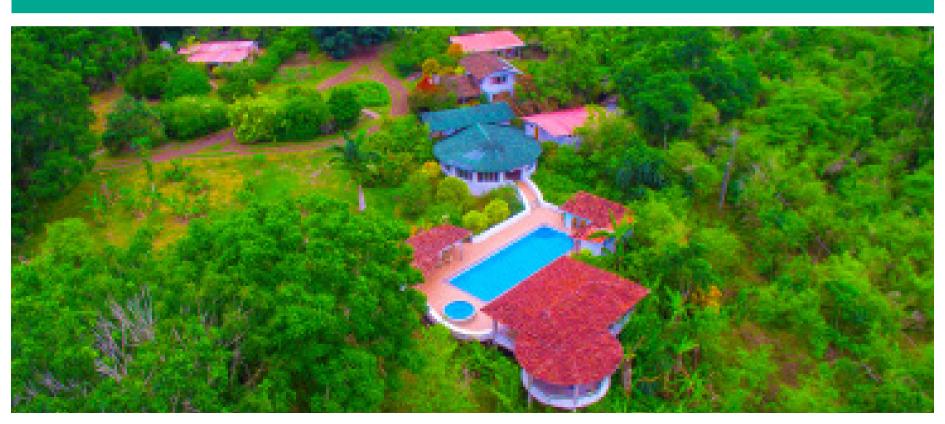

### REST. RELAX. RECONNECT.

Enchanted Galapagos Lodge, located in the lush highlands of Santa Cruz Island, is a tranquil and secluded oasis sitting on 89 acres of land. This peaceful lodge has 10 recently renovated standard and superior rooms (20 guest capacity) with private ensuite bathrooms and air-conditioning. Enchanted Galapagos Lodge provides its guests with a serene atmosphere: open-air lounges, a large outdoor pool and hot tub, communal fireplace, extensive beautiful grounds and rustic charm. This quiet and calming escape is a mere 15 minute drive from the town of Puerto Ayora and from the stunning Garrapatero Beach, serving as a perfect base for exploring Santa Cruz and other inhabited islands or taking some extra time to relax before or after your cruise.

# SUITES

Enchanted Galapagos Lodge has 10 newly renovated standard and superior suites all with private ensuite bathrooms, hot and cold water showers and air-conditioning units. There are three separate complexes, with nearby open-air lounges having a communal lounge space which provides privacy. Rooms are cleaned daily for guests and breakfast is included.

# OUR AMENITIES

Large exterior Pool and Hot tub

Hammock and Yoga area

Open-air dining and various lounges

Communal fireplace

Breakfast included

Wi-fi

**Guest bicycles** 