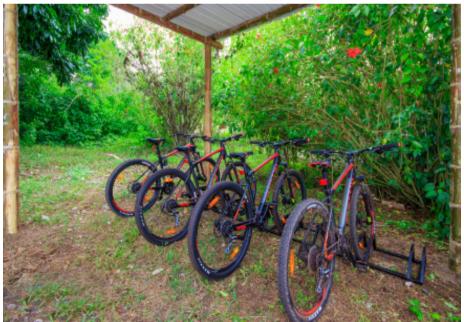

#### OUR GROUNDS

Enchanted Galapagos Lodge sits on 89 acres of land that are plentiful with a variety of plants, herbs and fruit trees which our chef includes in his cooking. Take a walk through the serene forest trails that we are currently building or use one of the guest bicycles to ride around surrounding areas and enjoy this charming part of the island.

# OUR AMENITIES

Large exterior Pool and Hot tub

Hammock and Yoga area

Open-air dining and various lounges

Communal fireplace

Breakfast included

Wi-fi

**Guest bicycles** 