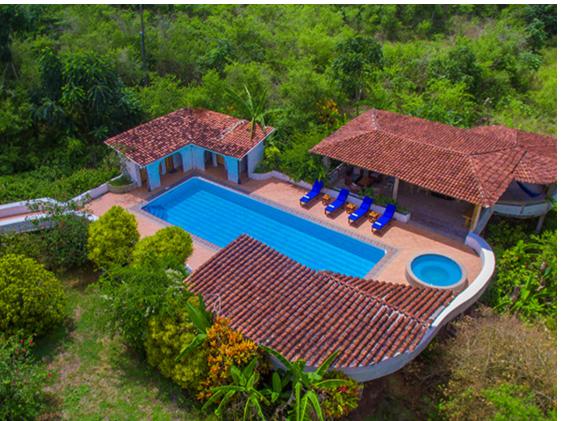

### REST. RELAX. RECONNECT.

Enchanted Galapagos Lodge, located in the lush highlands of Santa Cruz Island, is a tranquil and secluded oasis sitting on 89 acres of land. This peaceful lodge has 10 recently renovated standard and superior rooms (20 guest capacity) with private ensuite bathrooms and air-conditioning. Enchanted Galapagos Lodge provides its guests with a serene atmosphere: open-air lounges, a large outdoor pool and hot tub, communal fireplace, extensive beautiful grounds and rustic charm. This quiet and calming escape is a mere 15 minute drive from the town of Puerto Ayora and from the stunning Garrapatero Beach, serving as a perfect base for exploring Santa Cruz and other inhabited islands or taking some extra time to relax before or after your cruise.

# SUITES

Enchanted Galapagos Lodge has 10 newly renovated standard and superior suites all with private ensuite bathrooms, hot and cold water showers and air-conditioning units. There are three separate complexes, with nearby open-air lounges having a communal lounge space which provides privacy. Rooms are cleaned daily for guests and breakfast is included.

# OUR AMENITIES

Large exterior Pool and Hot tub

Hammock and Yoga area

Open-air dining and various lounges

Communal fireplace

Breakfast included

Wi-fi

**Guest bicycles** 