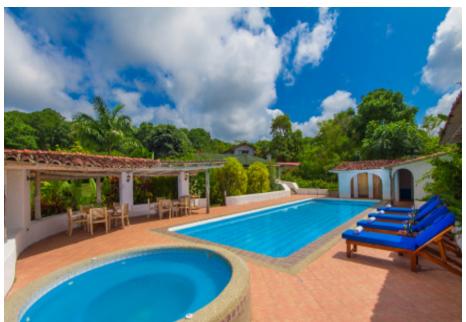

### REST. RELAX. RECONNECT.

Enchanted Galapagos Lodge, located in the lush highlands of Santa Cruz Island, is a tranquil and secluded oasis sitting on 89 acres of land. This peaceful lodge has 10 recently renovated standard and superior rooms (20 guest capacity) with private ensuite bathrooms and air-conditioning. Enchanted Galapagos Lodge provides its guests with a serene atmosphere: open-air lounges, a large outdoor pool and hot tub, communal fireplace, extensive beautiful grounds and rustic charm. This quiet and calming escape is a mere 15 minute drive from the town of Puerto Ayora and from the stunning Garrapatero Beach, serving as a perfect base for exploring Santa Cruz and other inhabited islands or taking some extra time to relax before or after your cruise.

# OUR AMENITIES

Large exterior Pool and Hot tub

Hammock and Yoga area

Open-air dining and various lounges

Communal fireplace

Breakfast included

Wi-fi

**Guest bicycles** 