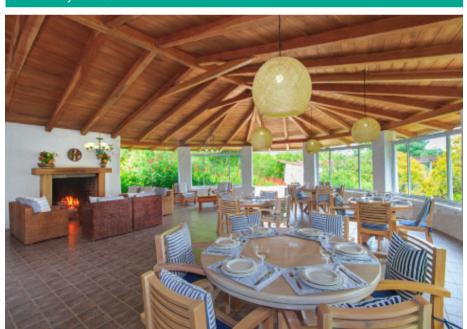

### REST. RELAX. RECONNECT.

Enchanted Galapagos Lodge, located in the lush highlands of Santa Cruz Island, is a tranquil and secluded oasis sitting on 89 acres of land. This peaceful lodge has 10 recently renovated standard and superior rooms (20 guest capacity) with private ensuite bathrooms and air-conditioning. Enchanted Galapagos Lodge provides its guests with a serene atmosphere: open-air lounges, a large outdoor pool and hot tub, communal fireplace, extensive beautiful grounds and rustic charm. This quiet and calming escape is a mere 15 minute drive from the town of Puerto Ayora and from the stunning Garrapatero Beach, serving as a perfect base for exploring Santa Cruz and other inhabited islands or taking some extra time to relax before or after your cruise.

# SUITES

Enchanted Galapagos Lodge has 10 newly renovated standard and superior suites all with private ensuite bathrooms, hot and cold water showers and air-conditioning units. There are three separate complexes, with nearby open-air lounges having a communal lounge space which provides privacy. Rooms are cleaned daily for guests and breakfast is included.

# OUR AMENITIES

Large exterior Pool and Hot tub

Hammock and Yoga area

Open-air dining and various lounges

Communal fireplace

Breakfast included

Wi-fi

**Guest bicycles** 