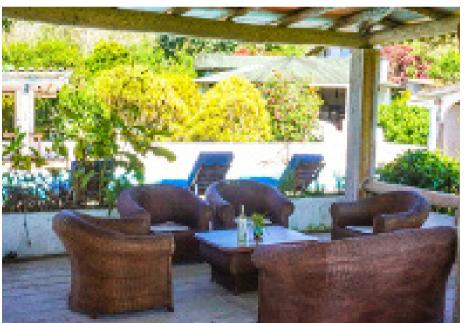

# SUITES

Enchanted Galapagos Lodge has 10 newly renovated standard and superior suites all with private ensuite bathrooms, hot and cold water showers and air-conditioning units. There are three separate complexes, with nearby open-air lounges having a communal lounge space which provides privacy. Rooms are cleaned daily for guests and breakfast is included.

# OUR AMENITIES

Large exterior Pool and Hot tub

Hammock and Yoga area

Open-air dining and various lounges

Communal fireplace

Breakfast included

Wi-fi

**Guest bicycles** 