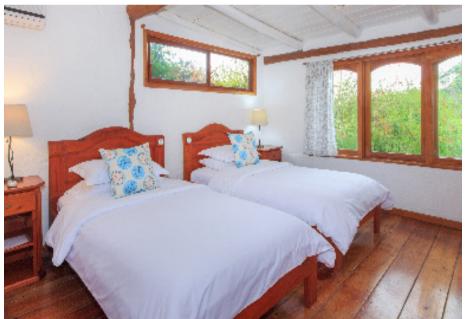

# SUITES

Enchanted Galapagos Lodge has 10 newly renovated standard and superior suites all with private ensuite bathrooms, hot and cold water showers and air-conditioning units. There are three separate complexes, with nearby open-air lounges having a communal lounge space which provides privacy. Rooms are cleaned daily for guests and breakfast is included.